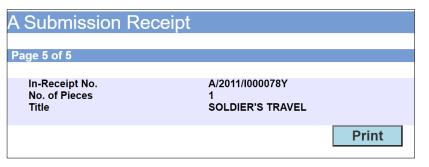

#### Last Step:

- Each title submitted will be issued with an In-Receipt Number.
- Click on [Print] to print or save the PDF copy