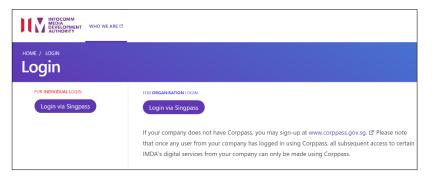

#### Step 2:

- Select either 'For Individual Login' or 'For Organisation Login'
- Enter your security credentials to complete the sign-in